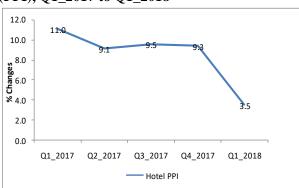

# The Annual Producer Price increased by 3.5 percent

The Annual Producer Price for Hotels increased by 3.5 percent in 2018 compared with an increase of 11.0 percent in the same period 2017.

Fig1: Annual Changes in Hotel Price Index (PPI), Q1\_2017 to Q1\_2018