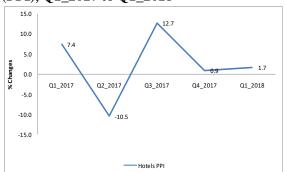

#### **Quarter to Quarter Change**

Fig 2 Shows that Producer Price Index for the Hotels in first quarter 2018 increased by 1.7 percent compared with an increase of 0.9 percent recorded in previous quarter.

Fig2: Quarterly Changes in Hotel Price Index (PPI), Q1\_2017 to Q1\_2018

**Major Contributors to the 1.7 percent Quarterly Increase** 

This was attributed by the prices of the following products:

- The Accommodation increased by 2.9
  percent mainly due to the increase in prices
  for Accommodation categories C (112.8
  percent) and E (24.3 percent).
- Other Services increased by less than one percent (0.2 percent)
- Food and Beverages prices decreased by 7.3 percent and 7.7 percent respectively, (**Table 1**).